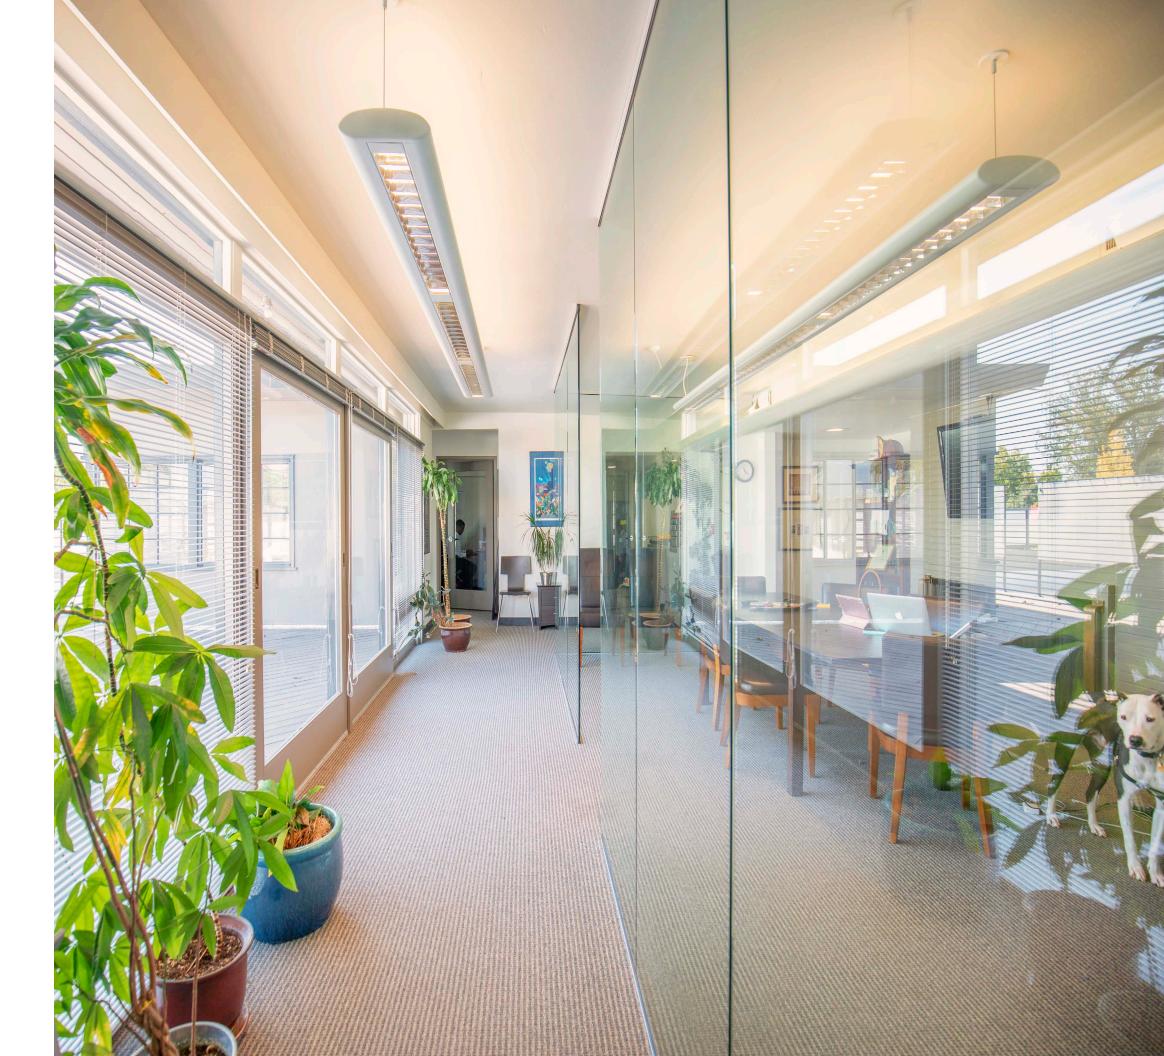

The office space features three private offices, a large glass conference room, a breakroom and two in-suite restrooms and shower. The suite was completely remodeled in 2016 and is move-in ready.

| PROPERTY    | INFO                         |
|-------------|------------------------------|
|             |                              |
| ADDRESS:    | 2014 21 <sup>st</sup> Street |
| SUITE SIZE: | 1,700 SF                     |
| LEASE RATE: | \$2.50 Full Service          |
| USE:        | Office                       |
| PARKING:    | 3 Reserved Stalls            |
|             |                              |