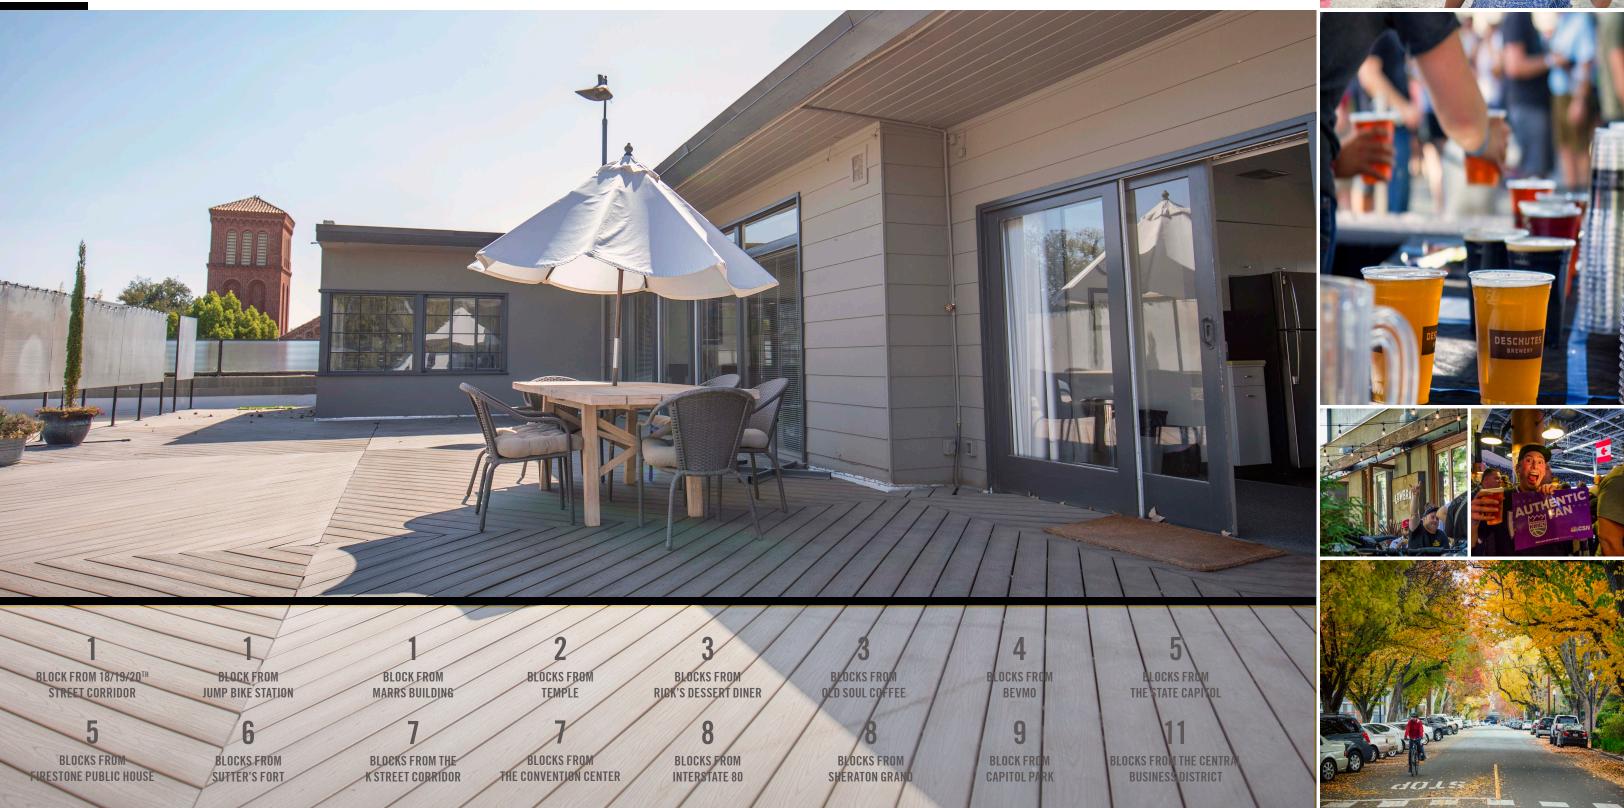

# P R O P E R T Y S U M M A R Y

TURTON COMMERCIAL REAL ESTATE IS PLEASED TO PRESENT TO THE MARKET FOR LEASE THE ONLY OFFICE SPACE WITH A ROOF-TOP DECK IN SACRAMENTO

1014 21st Street (the "Property") is an approximate 30,000 square foot office building located at the corner of 21st and J Street in Midtown. The penthouse suite is comprised of a 1,700 square foot office space with exclusive use of a 2,000 square foot outdoor, rooftop patio at no additional cost. The outdoor patio features new Trek Deck flooring, as well as two large sliding doors to create an indoor/outdoor office experience. The deck is perfect for entertaining clients, team bonding, or enjoying a cocktail after work.

## 1014 21ST Amenities