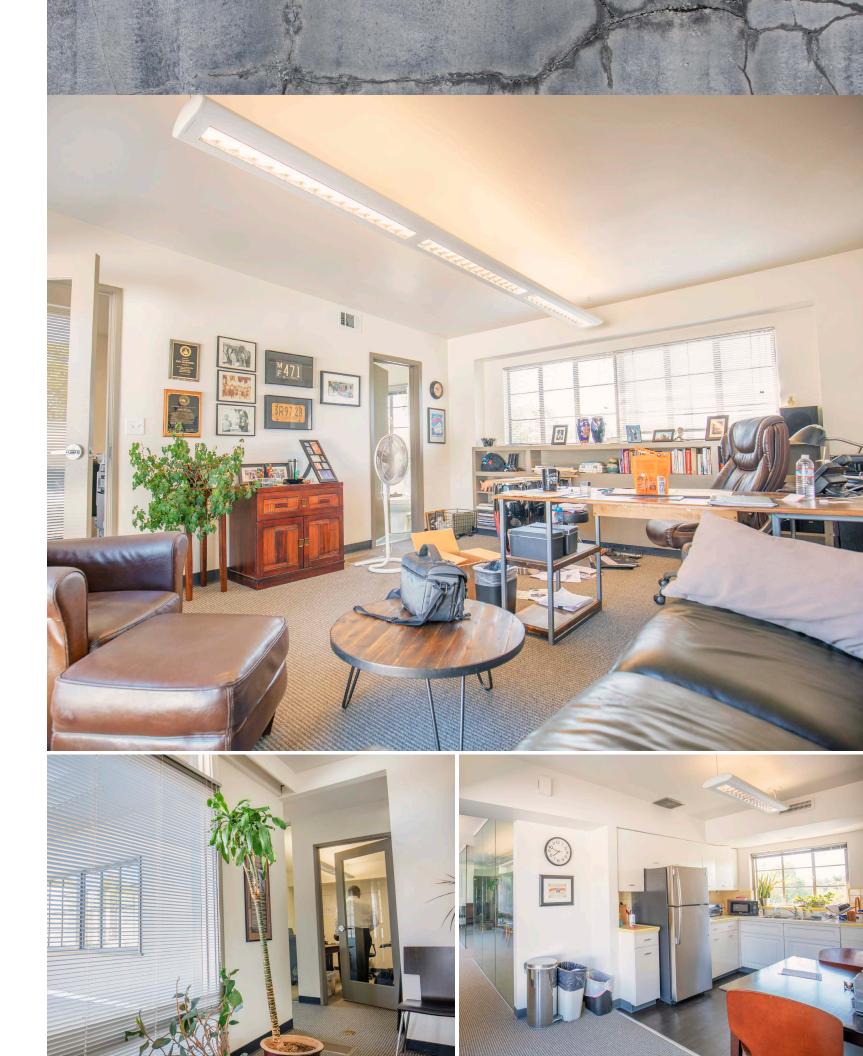

The office space features three private offices, a large glass conference room, a breakroom and two in-suite restrooms and shower. The suite was completely remodeled in 2016 and is move-in ready.

| PROPERTY    | INFO                         |
|-------------|------------------------------|
|             |                              |
| ADDRESS:    | 2014 21 <sup>st</sup> Street |
| SUITE SIZE: | 1,700 SF                     |
| LEASE RATE: | \$2.50 Full Service          |
| USE:        | Office                       |
| PARKING:    | 3 Reserved Stalls            |
|             |                              |

## 1014 21ST Amenities