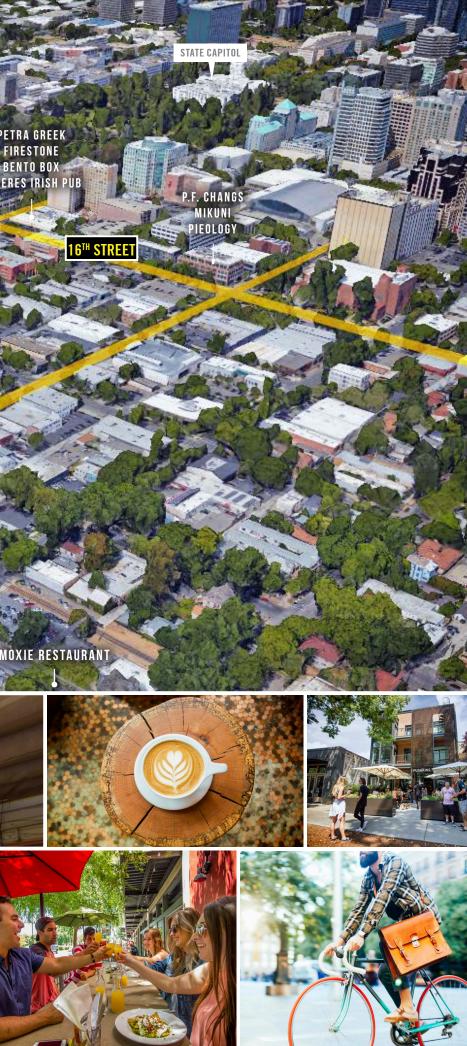

## P R O P E R T Y L O C A T I O N

Midtown Sacramento is the perfect fusion of successful locally owned business and organic youth infused goods and services; a healthy dose of carefully selected national and regional retailers and an eclectic mix of high-end demographic occupations are embedded in a landscape of unique older buildings and mature trees. Business owners, residents and investors have flocked to the center of Sacramento's art, music, and cultural scene to cash in on the fruitful submarket. Many people consider Midtown to be the most centralized area in the city of Sacramento, with easy access to Downtown, Old Sacramento, West Sacramento and East Sacramento.

One block away from 1014 21st Street, the Lavender Heights neighborhood has emerged as one of the submarket's hottest micro-markets. The hub of this exciting district is the MARRS building. The neighborhood recently welcomed rainbow cross walks to commemorate the cultural inclusion and progressive thinking of the neighborhood. The neighborhood features Sacramento's most successful restaurants and nightlife venues and has an eclectic mix of local restaurants, art galleries, coffee houses and boutiques. The Lavendar Heights district has high foot traffic both day and night, and is a hot spot for those who love to eat and drink, and enjoy many of Midtown's most popular establishments. While it is an excellent starting location for the popular Second Saturday festivities, this area is home to many additional noteworthy events such as the Midtown Farmers' Market, THIS Sacramento block parties, PARK(ing) Day, and more.

Large infill housing and mixed-use development projects are scattered throughout the grid, indicating regional growth and an increased emphasis on innercity living. Nearby prominent tenants include Starbucks, Noah's Bagels, Pete's Restaurant & Brewhouse, Bev Mo, Dickey's, Tank House, The Old Spaghetti Factory, Faces, Badlands, Subway, Art Galleries and many more.

PAESANOS PETRA GREEK THE PRESS BIS FIRESTONE FIELDWORK BREWING BENTO BOX **58 DEGREES EVERES IRISH PU** UCKHORN GRILL CHIPOTLE MAKE FISH PUSHKIN'S YOGURT-A-GO-G TRY B CAKES GINGER ELIZABETI ACK'S URBAN EAT WATERBOY MULVANEY'S BRODERICK MIDTOWN **UBICON BREWING** LOWBRAU LOCK BUTCHER BAR COMEDY SPOT AZUL PIZZERIA URBANO THE MERCANTILE PEET'S COFFEE URGERTOWN / MANGOS STARBUCKS FRAMEWORK SALON NOAH'S BAGELS NEKTER JUICE BAR DICKY' ORNING FORM PETE'S RESTAURANT SEE'S CANDI CORNERSTONE TAPA THE WORLD OLD SOUL COFFEE **BEACH HUT DELI** KASBAH **BIG STUMP BREWERY** CHICAGO FIRE **GOLDEN ROAD BREWERY** THAI BASIL