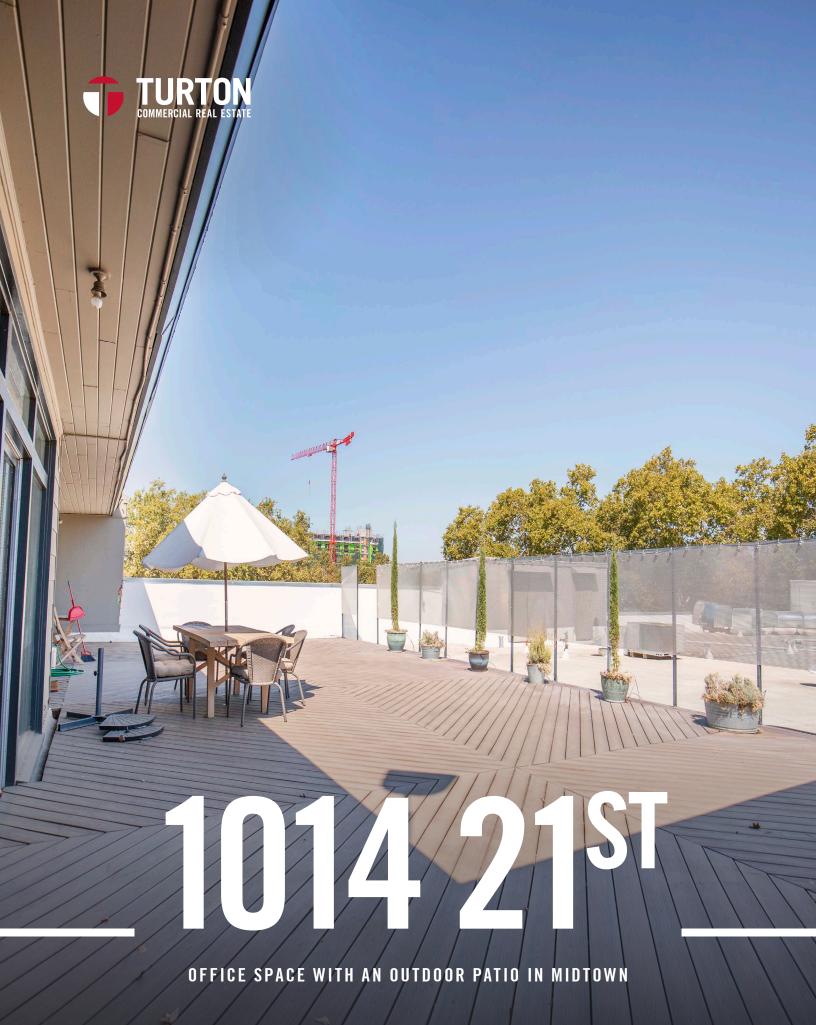

# P R O P E R T Y S U M M A R Y

TURTON COMMERCIAL REAL ESTATE IS PLEASED TO PRESENT TO THE MARKET FOR LEASE THE ONLY OFFICE SPACE WITH A ROOF-TOP DECK IN SACRAMENTO

1014 21st Street (the "Property") is an approximate 30,000 square foot office building located at the corner of 21st and J Street in Midtown. The penthouse suite is comprised of a 1,700 square foot office space with exclusive use of a 2,000 square foot outdoor, rooftop patio at no additional cost. The outdoor patio features new Trek Deck flooring, as well as two large sliding doors to create an indoor/outdoor office experience. The deck is perfect for entertaining clients, team bonding, or enjoying a cocktail after work.