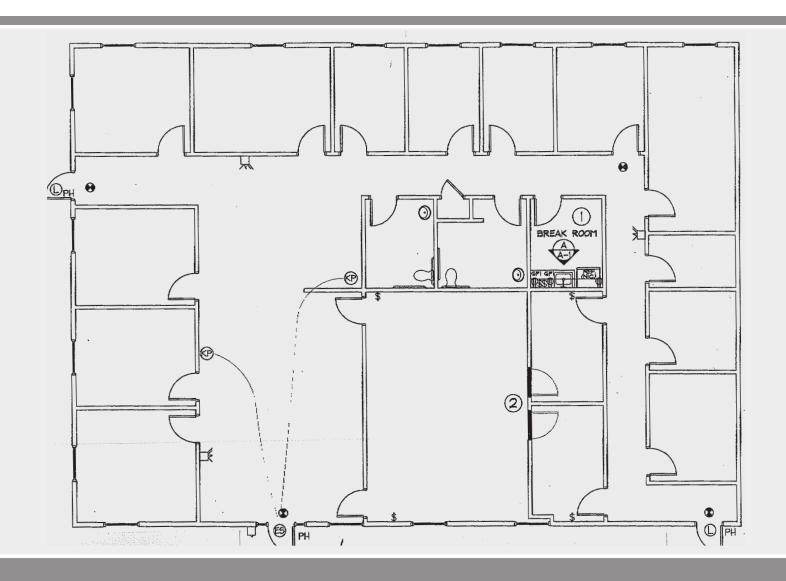

## **BUILDING FEATURES**

- Free-Standing, Single-Story Office Building Available for Lease in the Heart of the R Street Corridor
- Heart of Urban Core Path of Development
- ± 3,900 SF Available
- Lease Rate: \$1.75/SF Full Service
- Gated On-Site Parking Lot
- 16 Parking Stalls
- Parking Ratio: 2.00/1,000 SF
- Reception Area
- Large Conference Room

- Multiple Private Offices with Abundant Glass
- Break Room
- Large Restrooms
- Large Windows Allowing Natural Light
- Building Signage Available
- Surrounded by Large Italian Cypresses and Natural Landscaping
- Close Proximity to Regional Transit