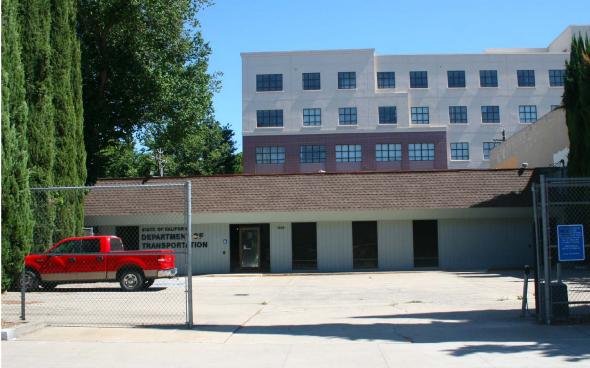

## **BUILDING FEATURES**

- Free-Standing, Single-Story Office Building Available for Lease in the Heart of the R Street Corridor
- Heart of Urban Core Path of Development
- ± 3,900 SF Available
- Lease Rate: \$1.75/SF Full Service
- Gated On-Site Parking Lot
- 16 Parking Stalls
- Parking Ratio: 2.00/1,000 SF
- Reception Area
- Large Conference Room

- Multiple Private Offices with Abundant Glass
- Break Room
- Large Restrooms
- Large Windows Allowing Natural Light
- Building Signage Available
- Surrounded by Large Italian Cypresses and Natural Landscaping
- Close Proximity to Regional Transit