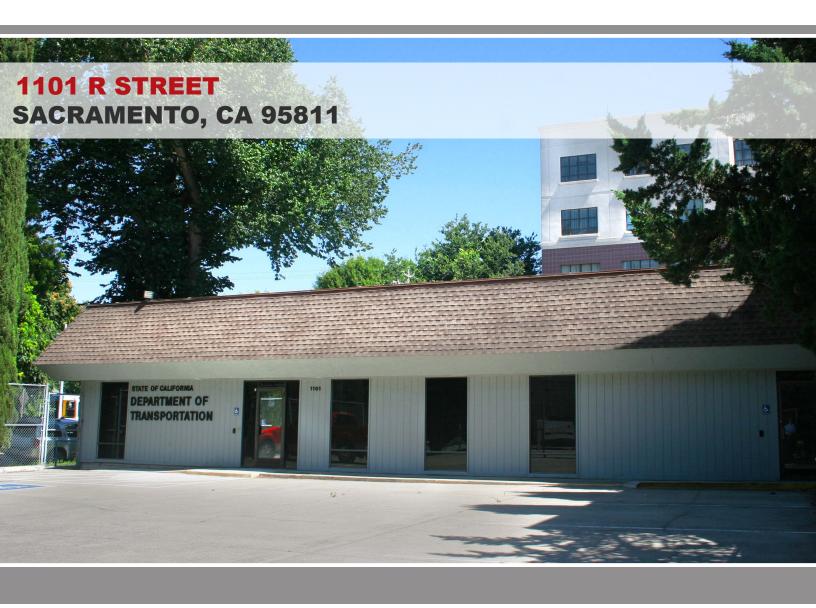

## **BUILDING FEATURES**

- Free-Standing, Single-Story Office Building Available for Lease in the Heart of the R Street Corridor
- Heart of Urban Core Path of Development
- ± 3,900 SF Available
- Lease Rate: \$1.75/SF Full Service
- Gated On-Site Parking Lot
- 16 Parking Stalls
- Parking Ratio: 2.00/1,000 SF
- Reception Area
- Large Conference Room

- Multiple Private Offices with Abundant Glass
- Break Room
- Large Restrooms
- Large Windows Allowing Natural Light
- Building Signage Available
- Surrounded by Large Italian Cypresses and Natural Landscaping
- Close Proximity to Regional Transit