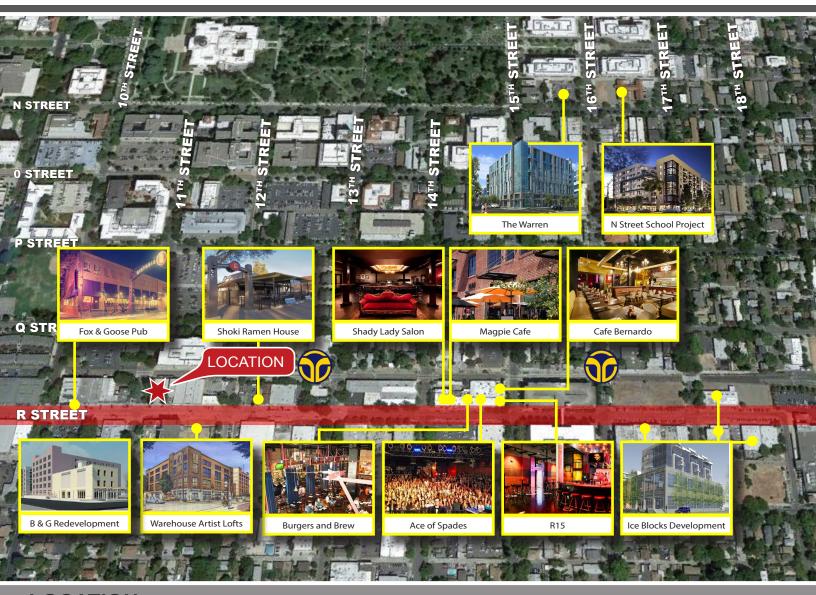

## **LOCATION**

- Surrounded by Numerous Development and Redevelopment Projects
- Across the Street from the Warehouse Artist Loft (WAL) Project - A Four-Story Mixed Use Building with 116 Units & 13,000 SF of Commercial Retail Space (Pre-Leased)
- Across the Street from Planned Italian Restaurant (From Operators of Shady Lady)
- Two Blocks from the R Street Reuse Project
  15,000 SF of Pre-Leased Retail
- · Adjacent to Popular Amenities
- Easy Access to Major Commute Routes

 Surrounding Public Infrastructure Improvements Planned

| 2006            | Water Line and Combined Sewer System Upgrade              |
|-----------------|-----------------------------------------------------------|
| 2009            | 1400 Block-Sidewalk and Water Line Improvements           |
| 2010            | 13th and 16th Street Light Rail Station Improvements      |
| 2012            | Phase I Streetscape Improvements 10th to 13th Street)     |
| 2014-2015       | Phase II Streetscape Improvements (16th to 18th Street)   |
| Under<br>Design | Phase III Streetscape Improvements (13th to 16th Streets) |