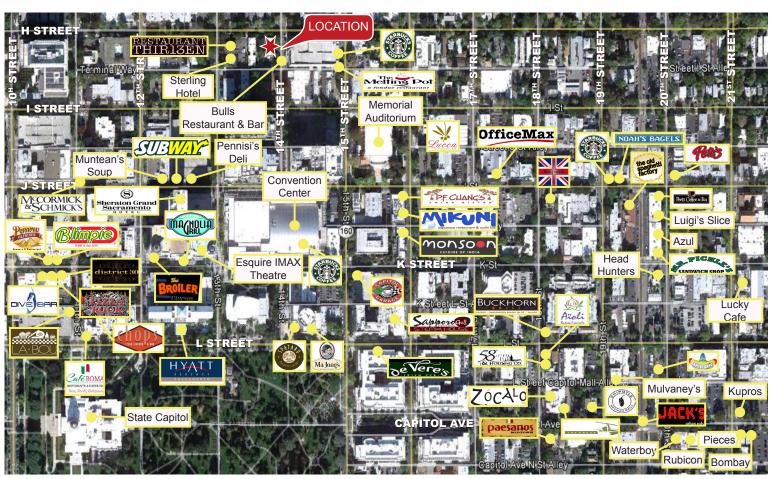

## 1330 H STREET SACRAMENTO, CA

Daniel Mueller
D.R.E. Lic. 01829919
916.468.0194
danielmueller@turtoncom.com

Aaron Marchand
D.R.E. Lic. 01711650

916.468.0193 aaronmarchand@turtoncom.com

- Located on the Corner of 14th and H Street in Downtown Sacramento's Entertainment District
- ± 2,315 SF Free Standing Building
- Lease Rate \$1.85/SF NNN
- Tenant Improvement Allowance Available
- Flexible Space
- High Ceilings (Approximately 24 Feet)
- Front Patio
- On-Site Parking
- Parking Garage Across the Street
- Existing Core Plumbing
- Numerous Amenities within Walking Distance

## 1330 H STREET SACRAMENTO, CA