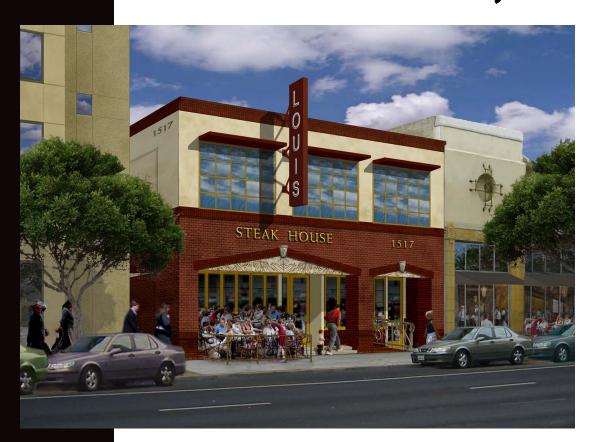

## RETAIL/OFFICE SPACE FOR SALE OR LEASE

## 1517 L STREET SACRAMENTO, CA

## Aaron Marchand

D.R.E. Lic. 01711650

916.468.0193 aaronmarchand@turtoncom.com

Daniel Mueller D.R.E. Lic. 01829919

916.468.0194 danielmeuller@turtoncom.com

1050 20th Street, Ste. 220 Sacramento, CA 95811

- Prime Downtown Location
- One Block from the State Capitol
- ± 2,484 SF on the 1st Floor with Possible
  Expansion to ± 6,100 SF
- ± 6,100 SF on the 2nd Floor
- Negotiable Sale and Lease Price
- Available Outdoor Seating
- High Traffic Counts
- High Ceilings
- On-Site Parking Available
- Surrounded by Numerous Amenities