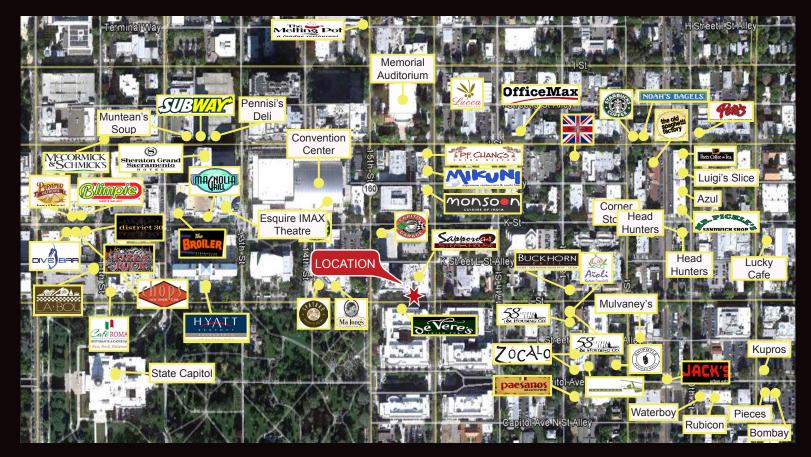

## Aaron Marchand

D.R.E. Lic. 01711650

916.468.0193 aaronmarchand@turtoncom.com

Daniel Mueller D.R.E. Lic. 01829919

916.468.0194 danielmeuller@turtoncom.com

1050 20th Street, Ste. 220 Sacramento, CA 95811

- Prime Downtown Location
- One Block from the State Capitol
- ± 2,484 SF on the 1st Floor with Possible
  Expansion to ± 6,100 SF
- ± 6,100 SF on the 2nd Floor
- Negotiable Sale and Lease Price
- Available Outdoor Seating
- High Traffic Counts
- High Ceilings
- On-Site Parking Available
- Surrounded by Numerous Amenities