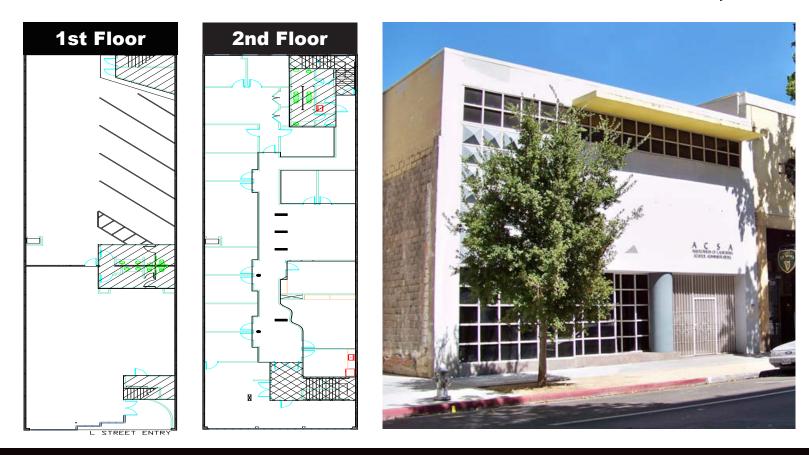

## Aaron Marchand

D.R.E. Lic. 01711650

916.468.0193 aaronmarchand@turtoncom.com

Daniel Mueller D.R.E. Lic. 01829919

916.468.0194 danielmeuller@turtoncom.com

1050 20th Street, Ste. 220 Sacramento, CA 95811

- Prime Downtown Location
- One Block from the State Capitol
- ± 2,484 SF on the 1st Floor with Possible
  Expansion to ± 6,100 SF
- ± 6,100 SF on the 2nd Floor
- Negotiable Sale and Lease Price
- Available Outdoor Seating
- High Traffic Counts
- High Ceilings
- On-Site Parking Available
- Surrounded by Numerous Amenities