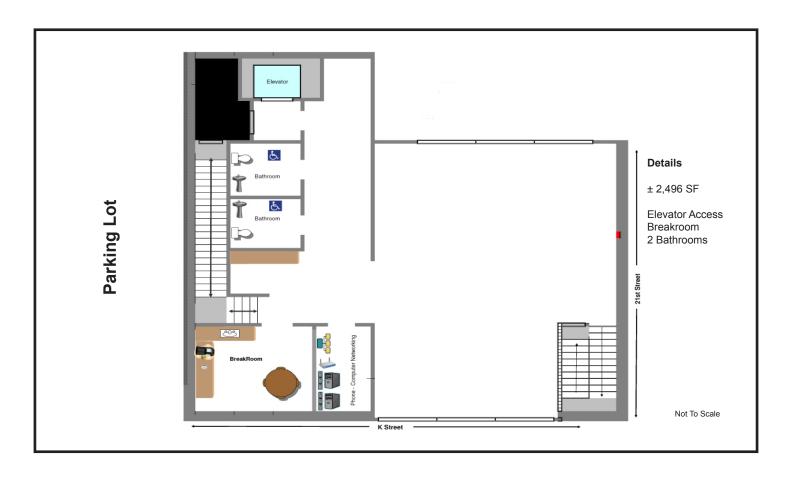

## OFFICE SPACE FOR LEASE

### 2031 K STREET SACRAMENTO, CA



Aaron Marchand D.R.E. Lic. 01711650

916.468.0193 aaronmarchand@turtoncom.com

Ken Turton
D.R.E. Lic. 01219637

916.468.0187 kenturton@turtoncom.com

1050 20th Street, Ste. 220 Sacramento, CA 95814



#### **High Profile Midtown Location**

- ± 2,496 RSF Available on Second Floor
- Negotiable Lease Price
- 3/1000 On-Site Parking Available
- New Rooftop Patio
- New Improvements to Space
- Elevator Equipped
- Generous Window Lines
- Over 30 Eateries Within a 3 Block Radius

#### **2031 K STREET**

#### **FLOOR PLAN**





# 2031 K STREET AMENITIES MAP







© 2012 This information has been secured from sources believed to be reliable. Any projections, opinions, assumptions or estimates used are for example only and do not constitute any warranty or representation as to the accuracy of the information. All information should be verified through an independent investigation by the recipient, prior to execution of legal documents or purchase, to determine the suitability of the property for their needs.