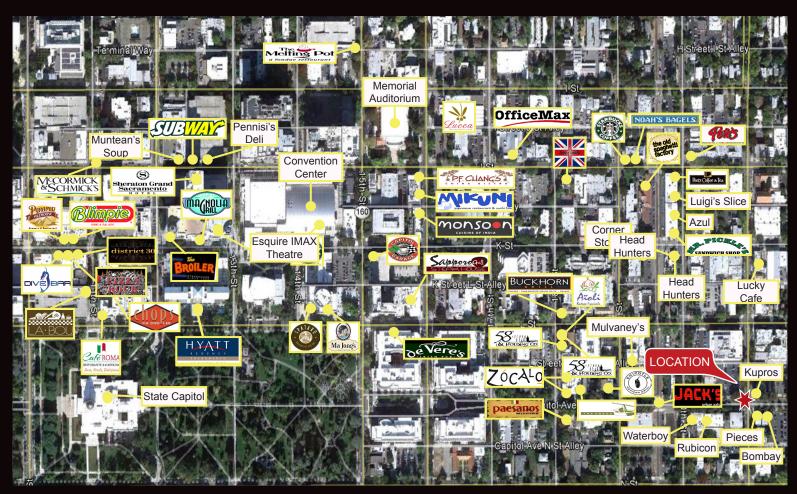

## 2101 CAPITOL AVENUE SACRAMENTO, CA

Aaron Marchand D.R.E. Lic. 0193

916.468.0193 aaronmarchand@turtoncom.com

Ken Turton
D.R.E. Lic. 01219637

916.468.0187 kenturton@turtoncom.com

- Located in the Heart of Midtown
- Outstanding Corner Location with ± 18,000
   Car Traffic Counts
- Excellent Visibility
- Approximately 3,400 SF Two-Story Building
- ± 10,800 SF Parcel
- 22 Parking Spaces
- C-2 Zoning Allows for All Retail, Office and Medical Uses