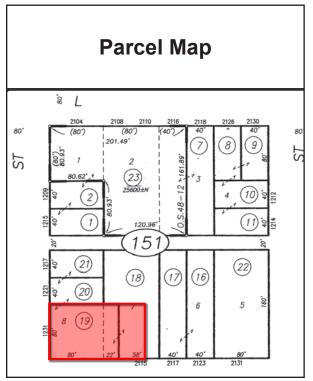

## 2101 CAPITOL AVENUE SACRAMENTO, CA

Aaron Marchand D.R.E. Lic. 0193

916.468.0193 aaronmarchand@turtoncom.com

Ken Turton
D.R.E. Lic. 01219637

916.468.0187 kenturton@turtoncom.com

- Located in the Heart of Midtown
- Outstanding Corner Location with ± 18,000
   Car Traffic Counts
- Excellent Visibility
- Approximately 3,400 SF Two-Story Building
- ± 10,800 SF Parcel
- 22 Parking Spaces
- C-2 Zoning Allows for All Retail, Office and Medical Uses