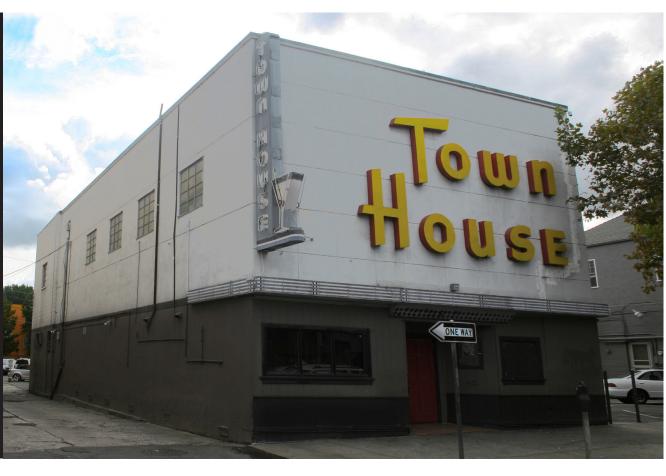

## 21<sup>st</sup> & P STREET SACRAMENTO, CA

**1517 21<sup>ST</sup> STREET**Approx 5,120 SF

2119 P STREET Approx 6,400 SF

2123 P STREET
Approx 3,018 SF