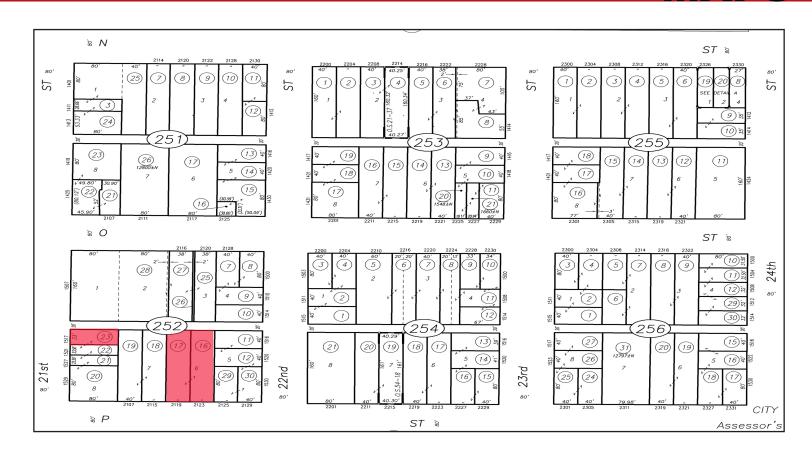

## 21<sup>st</sup> & P STREET SACRAMENTO, CA

**1517 21<sup>ST</sup> STREET**Approx 5,120 SF

2119 P STREET Approx 6,400 SF

2123 P STREET
Approx 3,018 SF

## 21st & P STREET MAPS

© 2012 This information has been secured from sources believed to be reliable. Any projections, opinions, assumptions or estimates used are for example only and do not constitute any warranty or representation as to the accuracy of the information. All information should be verified through an independent investigation by the recipient, prior to execution of legal documents or purchase, to determine the suitability of the property for their needs. Logos and/or pictures are displayed for visual purposes only and are the property of their respective owners.