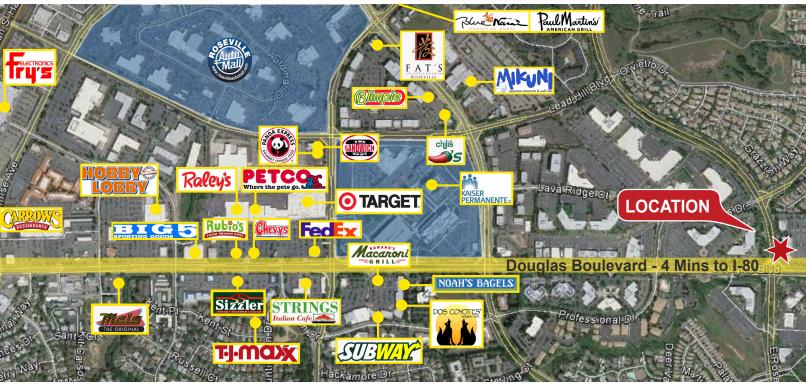

#### **LOCATION**

- Excellent Location in Prestigious Roseville
- 4 Minutes from I-80 via Douglas Boulevard -A Popular East-West Thoroughfare
- Easy Access to the Highway 65 Interchange
- Close Proximity to Numerous Upscale
   Shopping Centers Including: Rocky Ridge
   Town Center, Stone Point, Roseville Center,
   and TJ Maxx Plaza
- Amenity Abundant Location
- Short Distance to Kaiser Permanente
   Medical Center and the Roseville Automall

Surrounded by Many Popular Eateries
 Including: Mikuni, Fat's Asian Bistro, Paul
 Martin's American Grill, Macaroni Grill, Dos
 Coyotes, Chevy's, Chili's, Panda Express