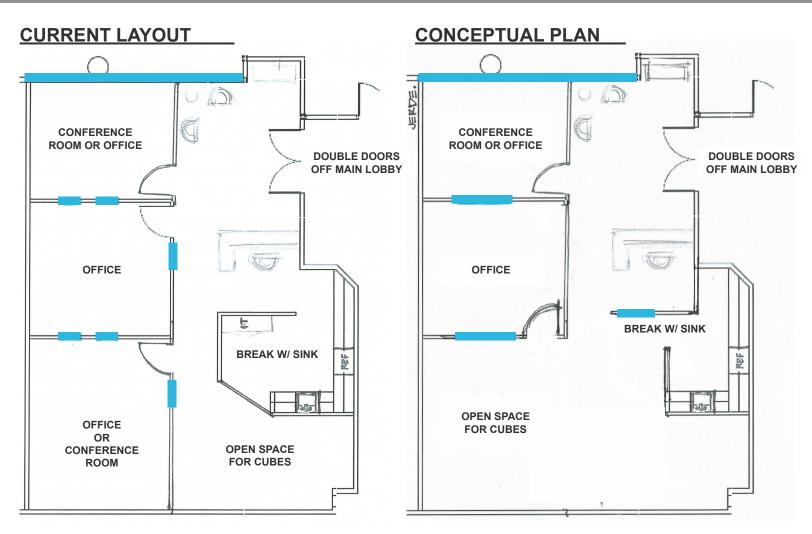

#### **FEATURES**

- Modern Facade with Excellent Glass Lines
- Ready for Occupancy
- Suite 155: ± 1,369 RSF (Spec Suite)
- Lease Rate: \$1.80 \$1.90/RSF Full Service
- Double Door Entry off Main Lobby
- Fresh Paint
- Newer Carpet
- Reception Area
- Open Work Space
- 2 Private Offices
- 1 Conference Room or Office

- Break Room with Refrigerator and Sink
- Easy-to-Find Suite; First Suite in Building on the Right-Hand Side
- Abundant Natural Light
- On-Site Property Management
- Excellent Parking

## 3007 DOUGLAS BLVD. ROSEVILLE, CA 95661

**FLOOR PLANS** 

Tyler Jerde D.R.E. Lic. 01814608

cell/text: +1 916 990 4949 tylerjerde@turtoncom.com