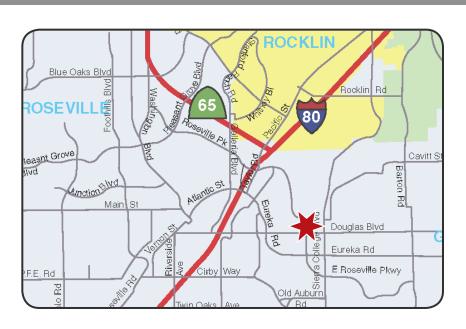

#### **LOCATION**

- Excellent Location in Prestigious Roseville
- 4 Minutes from I-80 via Douglas Boulevard -A Popular East-West Thoroughfare
- Easy Access to the Highway 65 Interchange
- Close Proximity to Numerous Upscale
   Shopping Centers Including: Rocky Ridge
   Town Center, Stone Point, Roseville Center,
   and TJ Maxx Plaza
- Amenity Abundant Location
- Short Distance to Kaiser Permanente
   Medical Center and the Roseville Automall

Surrounded by Many Popular Eateries
 Including: Mikuni, Fat's Asian Bistro, Paul
 Martin's American Grill, Macaroni Grill, Dos
 Coyotes, Chevy's, Chili's, Panda Express