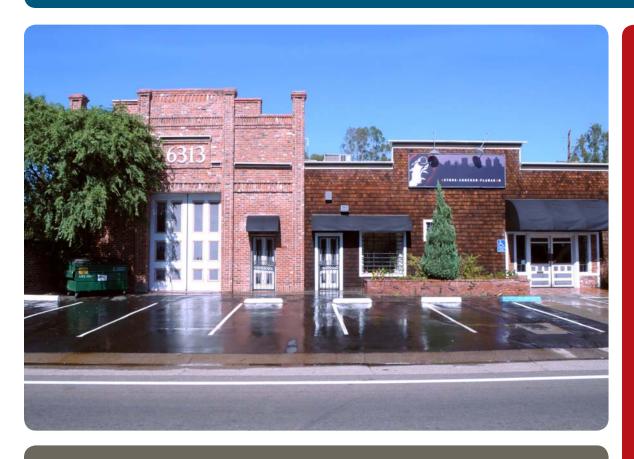

## 6313 Elvas Avenue | Sacramento, CA

For Lease

\$1.25/SF Full Service Gross

**For Sale** \$995,000 (\$107.00/SF)

±6,000 – ±9,600 RSF

## Featured in *Comstock's* Magazine as one of Sacramento's most attractive office spaces

- Former Crocker/Flanagan Ad Agency Building
- Open beam ceiling with large tresses and attractive finished exposed ducting
- Numerous architectural features throughout
- Great location next to Freeway and California State University at Sacramento
- Close proximity to many eateries and shops