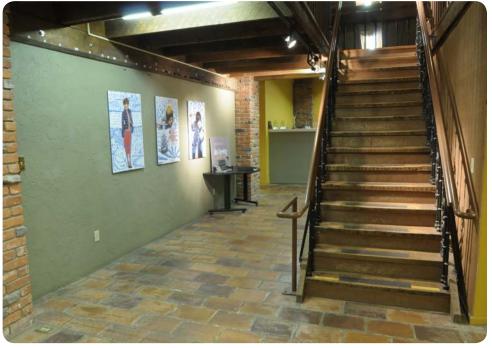

## Featured in *Comstock's* Magazine as one of Sacramento's most attractive office spaces

- Former Crocker/Flanagan Ad Agency Building
- Open beam ceiling with large tresses and attractive finished exposed ducting
- Numerous architectural features throughout
- Great location next to Freeway and California State University at Sacramento
- Close proximity to many eateries and shops

## Interior | 6313 Elvas Avenue

© 2011 This information has been secured from sources believed to be reliable. Any projections, opinions, assumptions or estimates used are for example only and do not constitute any warranty or representation as to the accuracy of the information. All information should be verified through an independent investigation by the recipient, prior to execution of legal documents or purchase, to determine the suitability of the property for their needs.