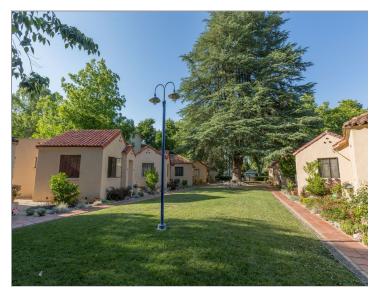

t Size     | 0.75 AC        |
| Property Type      | Multifamily    |
| Property Sub-type  | Apartments     |
| Cap Rate           | 4.00%          |
| No. Stories        | 1              |
| Building Class     | С              |
| Year Built         | 1932           |
| Zoning Description | R3, Sacramento |
| Tax ID/APN         | 007-0061-006   |
| Status             | Active         |

**Property Notes** 

#### Sale Notes

Open bid pricing - Stated price is minimum bid.

## **Property Description**

Landmark property near McKinley Park in East Sacramento.

### Highlights

12 free standing cottage homes with gated off street parking

#### **Unit Mix Information**

| Desc | ription |  |
|------|---------|--|
| 0000 | puon    |  |

escription

1+1

Photos

Avg. Mo. Rent

Sq. Ft.