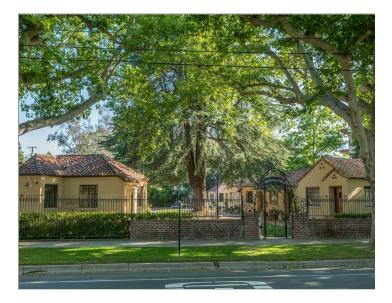

# 1 3400-3412 H St, Sacramento, CA 95816

No. Units

| Property Details   |                |
|--------------------|----------------|
| Price              | \$4,000,000    |
| No. Units          | 12             |
| Building Size      | 7,200 SF       |
| Total Lot Size     | 0.75 AC        |
| Property Type      | Multifamily    |
| Property Sub-type  | Apartments     |
| Cap Rate           | 4.00%          |
| No. Stories        | 1              |
| Building Class     | С              |
| Year Built         | 1932           |
| Zoning Description | R3, Sacramento |
| Tax ID/APN         | 007-0061-006   |
| Status             | Active         |

## **Property Description**

Landmark property near McKinley Park in East Sacramento.

### Highlights

12 free standing cottage homes with gated off street parking