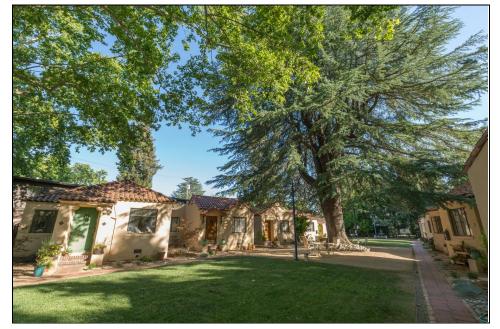

# 1 3400-3412 H St, Sacramento, CA 95816

No. Units

| Property Details   |                |
|--------------------|----------------|
| Price              | \$4,000,000    |
| No. Units          | 12             |
| Building Size      | 7,200 SF       |
| Total Lot Size     | 0.75 AC        |
| Property Type      | Multifamily    |
| Property Sub-type  | Apartments     |
| Cap Rate           | 4.00%          |
| No. Stories        | 1              |
| Building Class     | С              |
| Year Built         | 1932           |
| Zoning Description | R3, Sacramento |
| Tax ID/APN         | 007-0061-006   |
| Status             | Active         |

## **Property Description**

Landmark property near McKinley Park in East Sacramento.

### Highlights

12 free standing cottage homes with gated off street parking