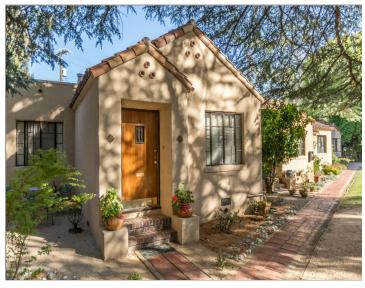

Lot Size     | 0.75 AC        |
| Property Type      | Multifamily    |
| Property Sub-type  | Apartments     |
| Cap Rate           | 4.00%          |
| No. Stories        | 1              |
| Building Class     | С              |
| Year Built         | 1932           |
| Zoning Description | R3, Sacramento |
| Tax ID/APN         | 007-0061-006   |
| Status             | Active         |

**Property Notes** 

#### Sale Notes

Open bid pricing - Stated price is minimum bid.

## **Property Description**

Landmark property near McKinley Park in East Sacramento.

### Highlights

12 free standing cottage homes with gated off street parking

#### **Unit Mix Information**

| Desc | ription |  |
|------|---------|--|
| 0000 | puon    |  |

escription

1+1

Photos

Avg. Mo. Rent

Sq. Ft.