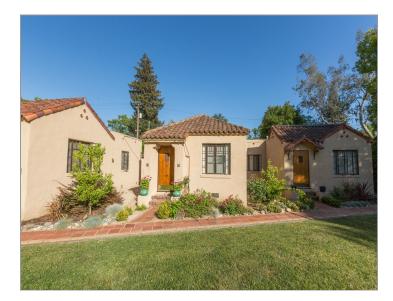

Size     | 0.75 AC        |
| Property Type      | Multifamily    |
| Property Sub-type  | Apartments     |
| Cap Rate           | 4.00%          |
| No. Stories        | 1              |
| Building Class     | С              |
| Year Built         | 1932           |
| Zoning Description | R3, Sacramento |
| Tax ID/APN         | 007-0061-006   |
| Status             | Active         |

**Property Notes** 

#### Sale Notes

Open bid pricing - Stated price is minimum bid.

## **Property Description**

Landmark property near McKinley Park in East Sacramento.

### Highlights

12 free standing cottage homes with gated off street parking

#### **Unit Mix Information**

| Desc | ription |  |
|------|---------|--|
| 0000 | puon    |  |

escription

1+1

Photos

Avg. Mo. Rent

Sq. Ft.