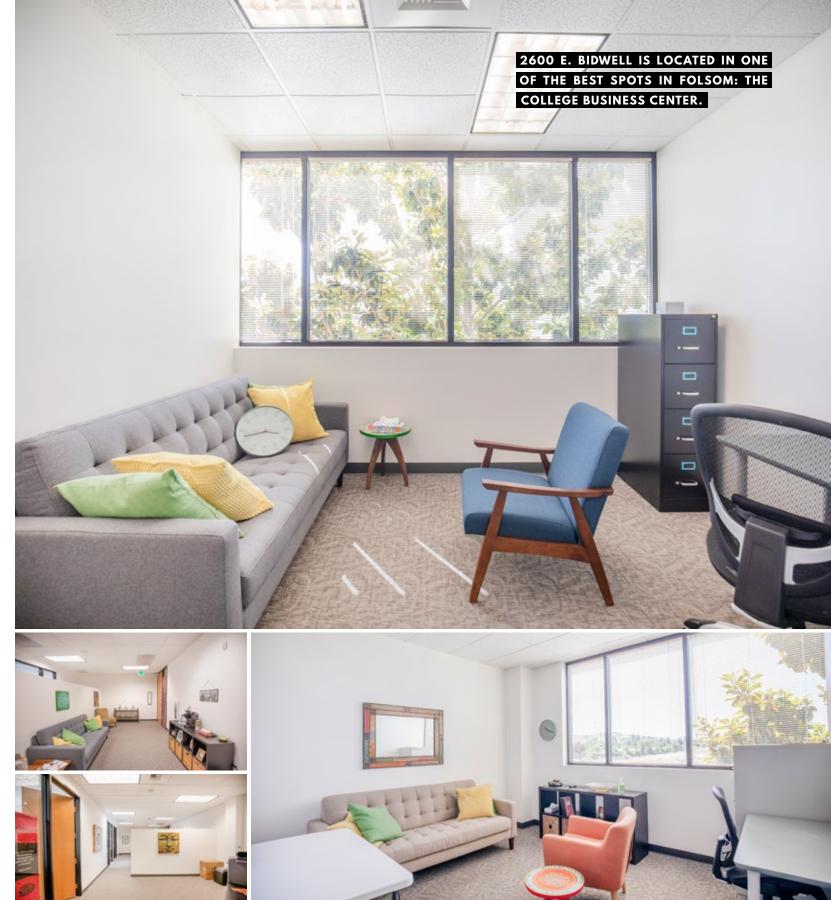

#### 2600 E. BIDWELL - AVAILABLE FOR SUBLEASE NEAR DOZENS OF AMENITIES.

College Business Center, an office park with excellent visibility on the corner of East Bidwell Street and Scholar Way, which is one of the best spots in Folsom. The building sports an incredible abundance of parking, lush landscape and modern finishes.

The building includes many onsite amenities: complimentary conference room use; high-speed fiber

optic telecommunications service; overnight shipment drop boxes; mobile lunch-time food truck and as needed dry-cleaning pick- up/delivery and vehicle washing and detailing services.