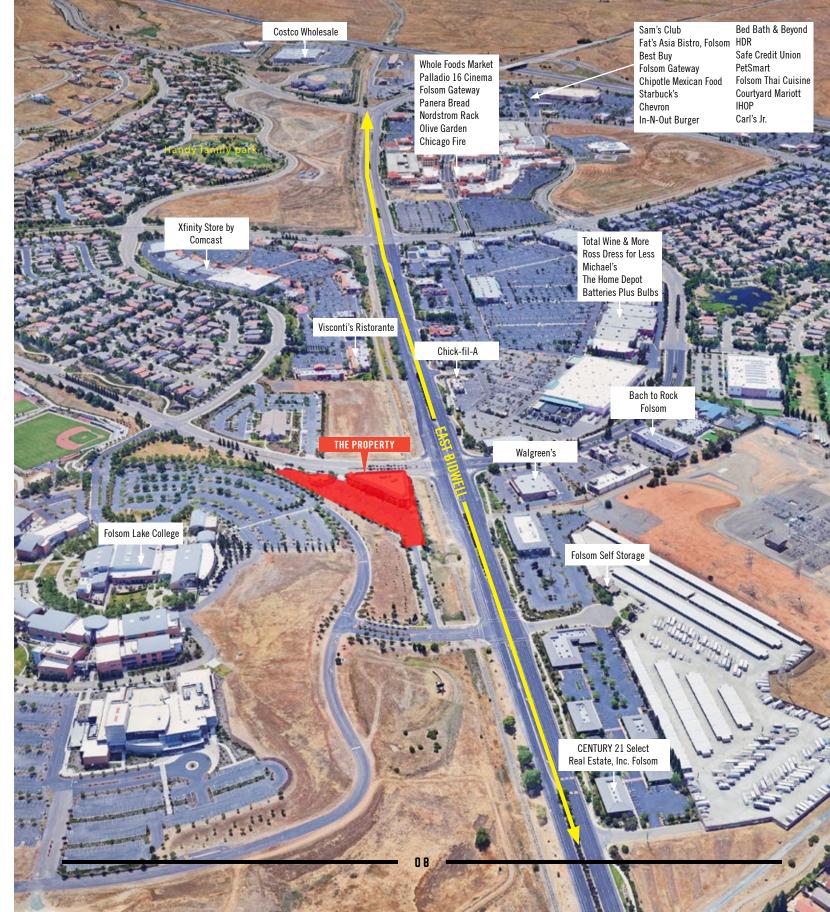

### **NEARBY AMENITIES**

This property has one of, if not, the finest locations in the highly-desirable Folsom submarket within close proximity to numerous amenities.

#### (NOT ALL ARE MENTIONED HERE):

Bach to Rock Folsom Batteries Plus Bulbs Bed Bath & Beyond Best Buy Carl's Jr. **CENTURY 21 Select** Chicago Fire Folsom Lake College

Chipotle Mexican Food Costco Wholesale Courtyard Mariott Fat's Asia Bistro, Folsom Folsom Gateway Folsom Gateway

Folsom Self Storage Folsom Thai Cuisine HDR In-N-Out Burger John Kemp Park Michael's

Safe Credit Union Nordstrom Rack Olive Garden Sam's Club Palladio 16 Cinema Starbuck's Panera Bread The Home Depot Total Wine & More PetSmart Visconti's Ristorante Real Estate, Inc. Folsom Whole Foods Market Ross Dress for Less