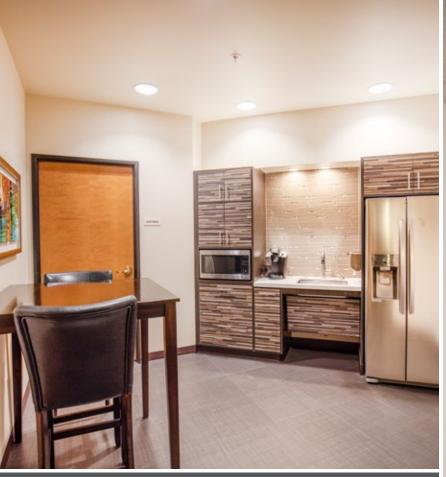

### PROPERTY DETAILS

Address: 2600 E. Bidwell Street, Folsom CA

Availability: Now

Suite Size: Up to 1,332 SF
Lease Rate: \$1.90/SF FSG
Use: Office

Parking: Available

Section Two: Property Location